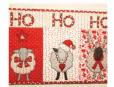

#### Ho Ho Holiday Wall Hanging

Instructor: Karen Level: Beginner Class Fee: \$25

If you've ever wanted to finish a quilt quickly, make a quilt completely on your own, or see what else you can do with your embroidery machine: you can now use your home embroidery machine to get quilting results like you'd see from a long-arm quilter.

Tue 6/27 6:00 - 8:30 Tue 7/25 6:00 - 8:30 Tue 8/22 6:00 - 8:30 Get a jump on the Christmas season with this charming holiday wall-hanging.

Thu 7/6 10:30 - 1:00 Mon 7/24 10:30 - 1:00