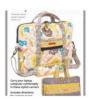

#### **Snapshot** (Two Part Class)

Instructor: Susan Level: Intermediate Class Fee: \$80

Think of this class as "usage 3"! Great for anyone who just finished basic usage and wants to learn more. This bag will teach you how to put a zipper in and how to line the inside so no seams show.

Mon 6/26 1:00 - 3:30 Mon 7/31 1:00 - 3:30 Mon 8/28 1:00 - 3:30 Mon 9/25 1:00 - 3:30 A cool bag that can be used as a fold-over clutch or opened up for extra room!

Wed 8/2 10:30 - 2:30 #1 Wed 8/9 10:30 - 2:30 #2